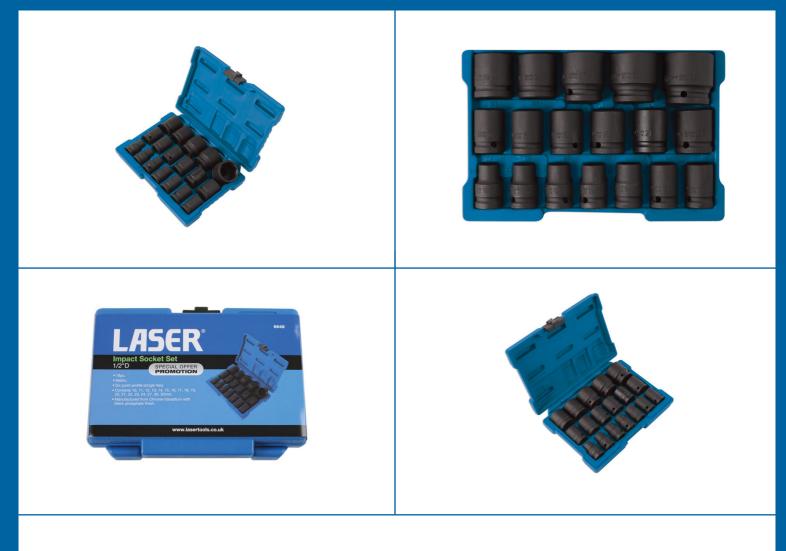

## Satz Steckschlüssel für Schlagschrauber, 1/2"-Antrieb,

High quality, 1/2" square drive impact socket set with eighteen metric sockets, from 10mm to 32mm in single hex (6pt) profile. A great workhorse set designed to withstand the rigors of impact tool use. This heavy duty socket set is manufactured from chrome vanadium for strength and durability with a black phosphate finish for improved corrosion resistance. Includes a wide range of sizes covering the majority of repair and maintenance jobs in the workshop.

## **Additional Information**

- Sechspunkt-Profil (Einzelsechskant)
- Inhalt 10, 11, 12, 13, 14, 15, 16, 17, 18, 19, 20, 21, 22, 23, 24, 27, 30, 32 mm
- Aus Chrom-Vanadium-Stahl mit schwarzem Phosphatfinish •
- Verpackt in einem Hartschalenkoffer
- Sonderaktion