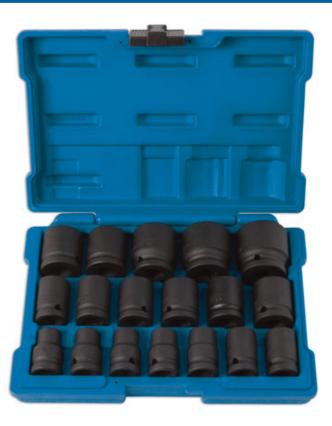

## Satz Steckschlüssel für Schlagschrauber, 1/2"-Antrieb,

High quality, 1/2" square drive impact socket set with eighteen metric sockets, from 10mm to 32mm in single hex (6pt) profile. A great workhorse set designed to withstand the rigors of impact tool use. This heavy duty socket set is manufactured from chrome vanadium for strength and durability with a black phosphate finish for improved corrosion resistance. Includes a wide range of sizes covering the majority of repair and maintenance jobs in the workshop.

## **Additional Information**

- Sechspunkt-Profil (Einzelsechskant)
- Inhalt 10, 11, 12, 13, 14, 15, 16, 17, 18, 19, 20, 21, 22, 23, 24, 27, 30, 32 mm
- Aus Chrom-Vanadium-Stahl mit schwarzem Phosphatfinish •
- Verpackt in einem Hartschalenkoffer
- Sonderaktion